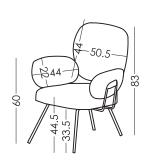

### **Measures**

Width: 50,5cm
Heigth: 109cm
Depth: 68cm
Seat heigth: 44,5cm
Arm heigth: 60cm
Back heigth: 44cm
Depth open: -cm