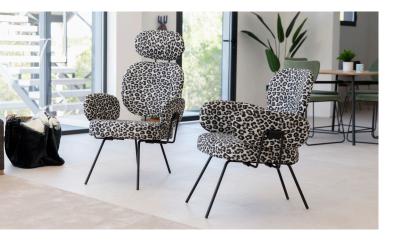

# **FOURMI**

### **Measures**

Width: 50,5cm
Heigth: 109cm
Depth: 68cm
Seat heigth: 44,5cm
Arm heigth: 60cm
Back heigth: 44cm
Depth open: -cm